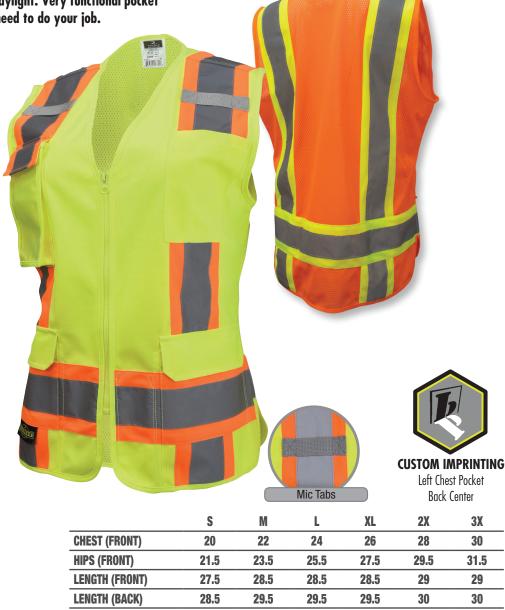

**Women's Heavy Duty Two-Tone Surveyor** TYPE R / CLASS 2 **ANSI/ISEA 107-2015** 

This Class 2 surveyor vest is tailored specifically to fit women. Perfect to be worn in daytime conditions. Contrast trim combinations make workers much more noticeable in low light and broad daylight. Very functional pocket configuration so you can carry the tools you need to do your job.

## **FEATURES:**

- Zipper Closure2" Silver Reflective Tape
- 1 Horizontal Stripe
- Contrasting Trim Detail Mic Tab On Both Shoulders
- Contoured Waist Shaping
- Back Drop Hem For More Coverage
- Narrower Shoulders
- Higher Neckline
- Higher Armhole-Slimmer Sleeve
- 3" Side Slits

## POCKETS:

- 1ea Upper Radio Pocket
- 1ea Upper Chest Pocket w/Pencil Slot Overlay
- 2ea Lower Front Flap Covered Pockets
- 2ea Large Inside Open Pockets
- 1ea Inside Pen Pocket

## COLORS:

- High-Visibility Green
- High-Visibility Orange

25 Wash Max