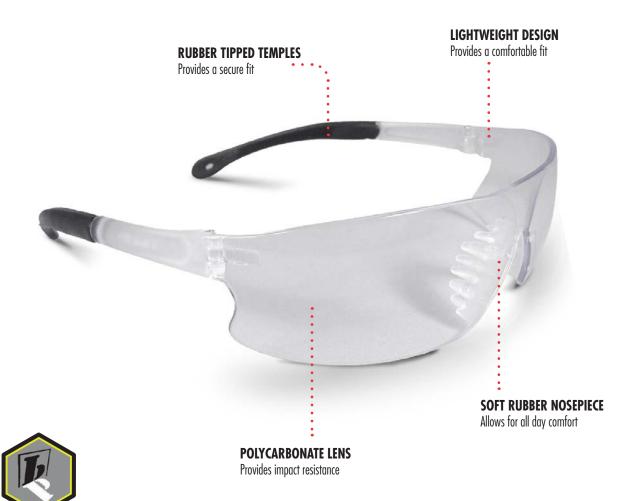

## RAD-SEQUEL"

**Rubber Tipped Temples and Rubber Nosepiece** 

CUSTOM IMPRINTING

Up to 2 colors on Lens or Temple

| Model # | Lens                |
|---------|---------------------|
| RS1-10  | Clear Lens          |
| RS1-11  | Clear Anti-Fog Lens |
| RS1-20  | Smoke Lens          |
| RS1-21  | Smoke Anti-Fog Lens |

Meets ANSI Z87.1 Standards and Provides 99.9% UVA/UVB Protection.