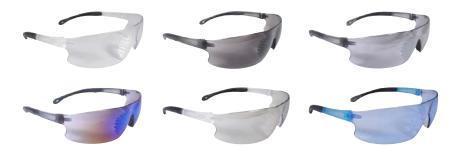

## RAD-SEQUEL"

**Rubber Tipped Temples and Rubber Nosepiece** 

CUSTOM IMPRINTING

Up to 2 colors on Lens or Temple

| Model # | Lens                |
|---------|---------------------|
| RS1-10  | Clear Lens          |
| RS1-11  | Clear Anti-Fog Lens |
| RS1-20  | Smoke Lens          |
| RS1-21  | Smoke Anti-Fog Lens |

| Model # | Lens                |
|---------|---------------------|
| RS1-60  | Silver Mirror Lens  |
| RS1-70  | Blue Mirror Lens    |
| RS1-90  | Indoor/Outdoor Lens |
| RS1-B   | Light Blue Lens     |