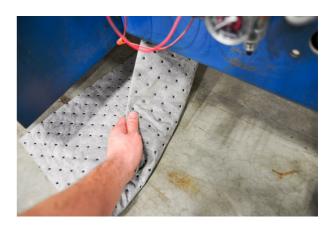

## Essentials 15"x18" Universal Three-Ply Heavyweight Sorbent Pads (100 ct)

## **Features:**

- All-purpose sorbent
- Three-ply for extra durability and strength
- · Heavyweight product provides additional absorbency
- Perforated for flexibility and efficiency
- Great wicking and performance for all of your leaks, drips and spills.