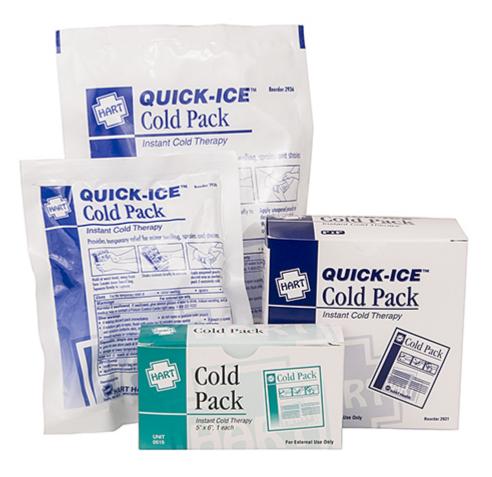

# Quick-Ice, HART, cold packs

0515, 2930, 2936, 2931

### Quick-Ice, HART, instant cold pack

### Enter Order Qty.

#2931: Large, 6" x 9", 1 per box

o #2936: 6" x 9", each

Save wishlist

Ð

## HART Quick-Ice Cold Pack

Instant cold packs provide cold therapy for temporary relief of minor swelling, sprains and strains. Quick-Ice cold packs are always great to have on hand wherever there is work (or active play) in progress.