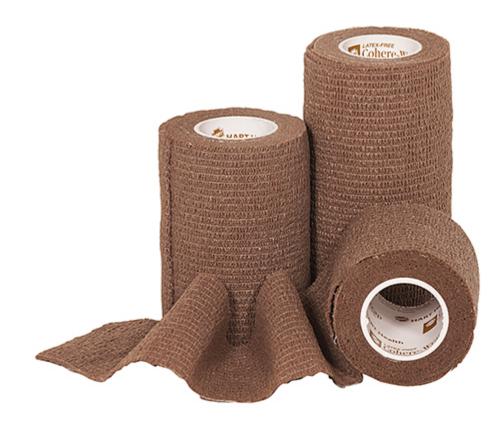

## Cohere-Wrap, HART, tan, each

1560, 1561, 1562 1565

Cohere-Wrap, HART, tan, self adhering elastic bandage, latex-free, each

## Enter Order Qty.

<sup>0</sup> #1560: Cohere-Wrap, HART, tan, 1" x 5 yards, 2 per package

0 #1561: Cohere-Wrap, HART, tan, 2" x 5 yards, each

0 #1562: Cohere-Wrap, HART, tan, 3" x 5 yards, each

<sup>0</sup> #1565: Cohere Wrap, HART, tan, 4" X 5 yards, each

## HART Cohere-Wrap

Cohere-Wrap is a lightweight, economical compression wrap used most commonly as a dressing bandage.

- Completely latex free
- Compare to Coban
- ✤ CROSS SELLING PRODUCTS
- ♣ ALSO BOUGHT