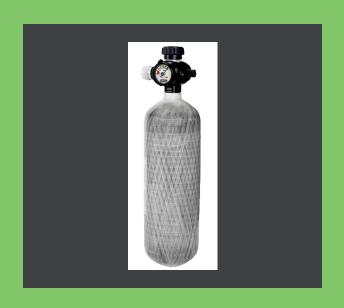

## **Instrumentation & Calibration**

Cylinder Hydrotest and Refill

Instrumental Calibration

Labor Rates, Repair, Inspection, and Training

### Cylinder Hydrotest / Refill

Low Pressure 2300 PSI High Pressure 4500 PSI