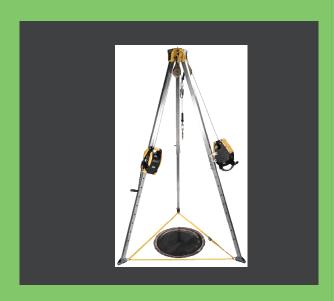

## **Confined Space Equipment**

Fall Protection

MSA Confined Space Fall Protection

## EQUIPMENT RENTAL REPAIR & CALIBRATION

| REPAIR & CALIBRATION                                             |          |          |            |
|------------------------------------------------------------------|----------|----------|------------|
| Portable Gas Monitors                                            | Day      | Week     | Month      |
| Industrial Scientific 4 gas Ventis MX4 with Pump                 | \$75.00  | \$150.00 | \$400.00   |
| Calibration/Bump Kit for Ventis MX4 (with rental pick-up only)   | N/A      | \$50.00  | \$150.00   |
| MSA ALTAIR 4XR Multigas Detector 4-gas                           | \$75.00  | \$150.00 | \$400.00   |
| MSA ALTAIR 5x Multigas Detector                                  | \$150.00 | \$350.00 | \$1,020.00 |
| MSA Confined Space and Fall Protection                           |          |          |            |
| Workman Standard Kit 8'Tripod, 50' SRL/Rescuer                   | \$150.00 | \$400.00 | \$1,000.00 |
| Deluxe Kit 8' Tripod, 50' SRL/Rescuer, 50' Personnel Hoist       | \$200.00 | \$500.00 | \$1,300.00 |
| Standard Kit 8' Lynx Tripod, 100' SRL/Rescuer                    | \$175.00 | \$450.00 | \$1,200.00 |
| Deluxe Kit 8' Lynx Tripod, 100' SRL/Rescuer, 100'Personnel Hoist | \$225.00 | \$600.00 | \$1,500.00 |
| Workman Tripod Only 8'                                           | \$60.00  | \$130.00 | \$375.00   |
| Workman 50'SRL/Rescuer Only                                      | \$90.00  | \$275.00 | \$600.00   |
| Workman 50' Personal Hoist Only                                  | \$90.00  | \$275.00 | \$600.00   |
| Lynx 100' SRL/Rescuer Only                                       | \$125.00 | \$325.00 | \$700.00   |
| Lynx 100' Personnel Hoist Only                                   | \$125.00 | \$325.00 | \$700.00   |
|                                                                  |          |          |            |