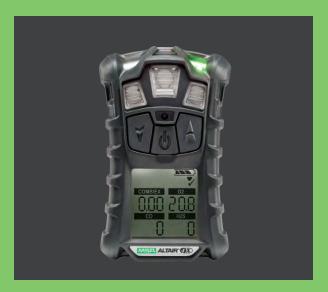

## EQUIPMENT RENTAL REPAIR & CALIBRATION

| REPAIR & CALIBRATION                                             |          |          |            |
|------------------------------------------------------------------|----------|----------|------------|
| Portable Gas Monitors                                            | Day      | Week     | Month      |
| Industrial Scientific 4 gas Ventis MX4 with Pump                 | \$75.00  | \$150.00 | \$400.00   |
| Calibration/Bump Kit for Ventis MX4 (with rental pick-up only)   | N/A      | \$50.00  | \$150.00   |
| MSA ALTAIR 4XR Multigas Detector 4-gas                           | \$75.00  | \$150.00 | \$400.00   |
| MSA ALTAIR 5x Multigas Detector                                  | \$150.00 | \$350.00 | \$1,020.00 |
| MSA Confined Space and Fall Protection                           |          |          |            |
| Workman Standard Kit 8'Tripod, 50' SRL/Rescuer                   | \$150.00 | \$400.00 | \$1,000.00 |
| Deluxe Kit 8' Tripod, 50' SRL/Rescuer, 50' Personnel Hoist       | \$200.00 | \$500.00 | \$1,300.00 |
| Standard Kit 8' Lynx Tripod, 100' SRL/Rescuer                    | \$175.00 | \$450.00 | \$1,200.00 |
| Deluxe Kit 8' Lynx Tripod, 100' SRL/Rescuer, 100'Personnel Hoist | \$225.00 | \$600.00 | \$1,500.00 |
| Workman Tripod Only 8'                                           | \$60.00  | \$130.00 | \$375.00   |
| Workman 50'SRL/Rescuer Only                                      | \$90.00  | \$275.00 | \$600.00   |
| Workman 50' Personal Hoist Only                                  | \$90.00  | \$275.00 | \$600.00   |
| Lynx 100' SRL/Rescuer Only                                       | \$125.00 | \$325.00 | \$700.00   |
| Lynx 100' Personnel Hoist Only                                   | \$125.00 | \$325.00 | \$700.00   |
|                                                                  |          |          |            |