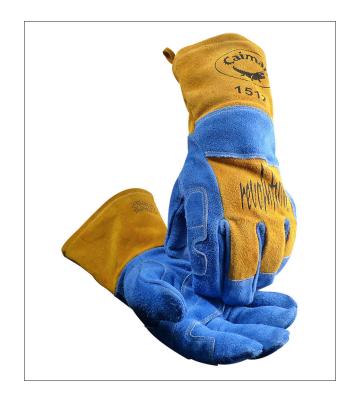

## **COW SPLIT WOOL INSULATED BACK** MIG/STICK/PLASMA WELDING **GLOVES**

- Kontour<sup>™</sup> design gloves conform to the natural shape of the
- human hand and provide proper finger alignment

  Kontour Thumb™ design moves the seam away from the contact/
- Kontour Wrist™ patented wrist design to enhance comfort and safety
- Supple yet durable premium genuine leather
- Wool-lined best natural insulator available
- Sewn with Kevlar® for maximum seam strength
- Complimentary 3in carabiner for keeping gloves together when not being used

## **APPLICATIONS**

- MIG Welding
- Stick Welding

## **TECHNICAL DATA**

| MATERIAL        | Cow Split Wool Kevlar® Thread        |  |  |
|-----------------|--------------------------------------|--|--|
| COLOR           | ■ Blue / Gold                        |  |  |
| CUFF STYLE      |                                      |  |  |
| SIZES           | 0\$                                  |  |  |
| PACKAGING       | 60 pair per case                     |  |  |
| CASE DIMENSIONS | 30" x 14" x 14" / 75cm x 35cm x 35cm |  |  |
| CASE WEIGHT     | 54 lbs / 24.5 kg                     |  |  |
| C00             | China                                |  |  |