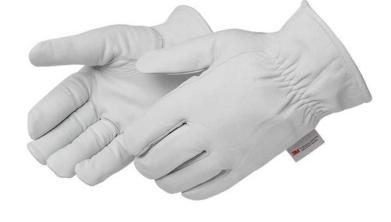

# LEATHER DRIVER GLOVES

- Thinsulate lined goatskin driver glove
- Made from quality grain goatskin
- Keystone thumb construction
- 3M™ Thinsulate lined
- Color coded fabric hemmed cuff
- Shirred elastic back

#### **TECHNICAL DATA**

Material: 100% goatskin leather, 3M™ Thinsulate

lining

Color: White (natural)

Sizes: S-2XL