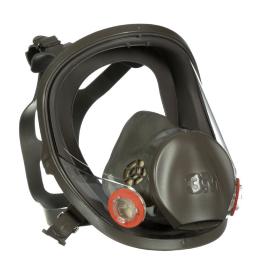

# Demonstration Videos – 3M™ Full Facepiece Reusable **Respirator 6000 Series**

#### **Description**

This full facepiece reusable respirator offers lightweight comfort and ease of use. Combine with appropriate 3M<sup>™</sup> particulate filters or cartridges to help provide respiratory protection against particulates and/or a variety of gases and vapors.